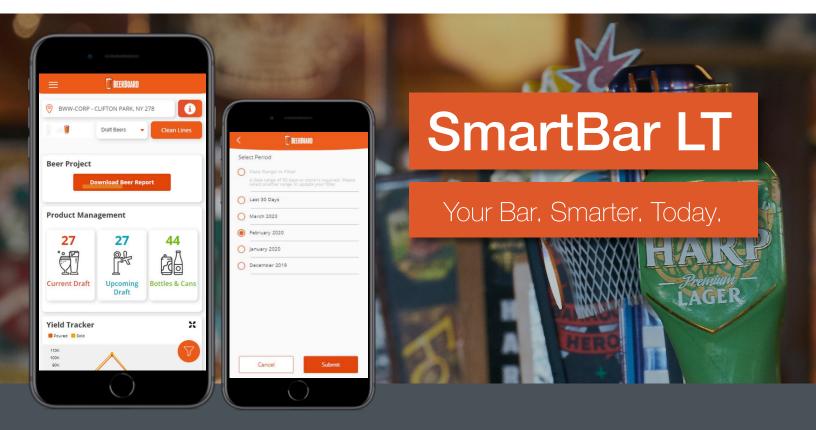

WHAT IS
SMARTBAR LT?

We designed **SmartBar LT** to be fast and flexible. It has all the power of BeerBoard's industry-leading technology and same user-friendly platform, but no hardware to install. Start making data-driven decisions, feature a contactless menu and automate orders.

## BeerBoard's tech gives you real-time data and insights. Today.

PMIX data pulled from your POS provides real-time performance via mobile or web portal. Actionable reporting leads to fact-based decisions and your best profits.

Access real-time store performance and top styles, brands and SKUs for both draft and package. You can track the latest trends within your market, region or nationally.