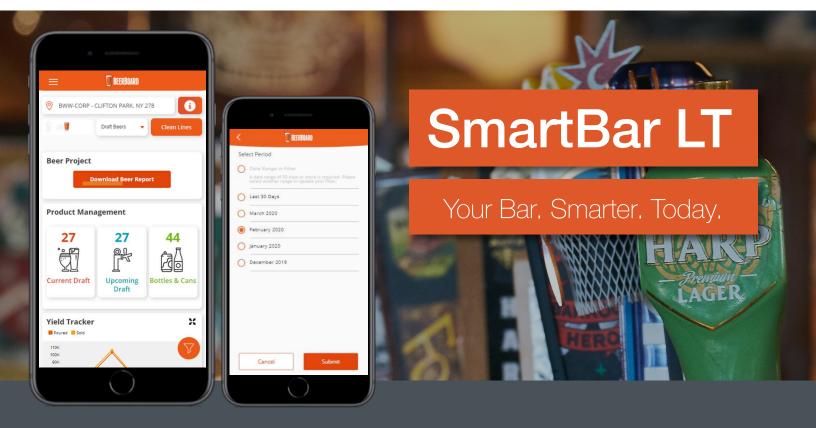

#### WHAT IS SMARTBAR LT?

BeerBoard designed **SmartBar LT** to be fast and flexible. It has all the power of its industry-leading technology, the same user-friendly platform, but no hardware to install. Start making data-driven decisions today.

This is smart. SmartBar LT.

### Extract Data & Trends

Access real-time store performance and top styles, brands and SKUs for both draft and package. You can track the latest trends within your market, region or nationally.