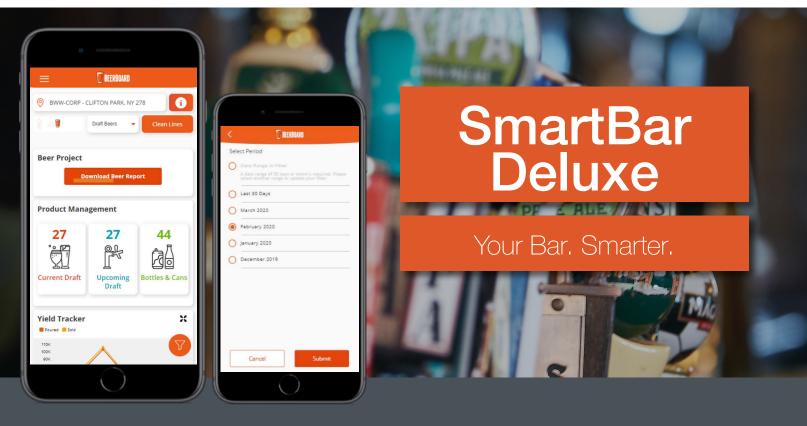

WHAT IS
SMARTBAR
DELLIXE?

**SmartBar Deluxe** is our industry-leading technology, helping retailers make data-based decisions for their business. Metered yield management, perpetual inventory management, automated ordering and guest-facing merchandising packaged in a user-friendly platform.

Your bar, smarter. SmartBar Deluxe.

## Extract Data & Trends

Access real-time store performance and top styles, brands and SKUs for both draft and package. Track the latest trends within your market, region or nationally to help make data-driven decisions.

# Automated Ordering

Place orders based on actual usage and trends. Managers review quantities and add new products (if needed) before approval. Order is sent immediately to distributor via email and/or EDI.