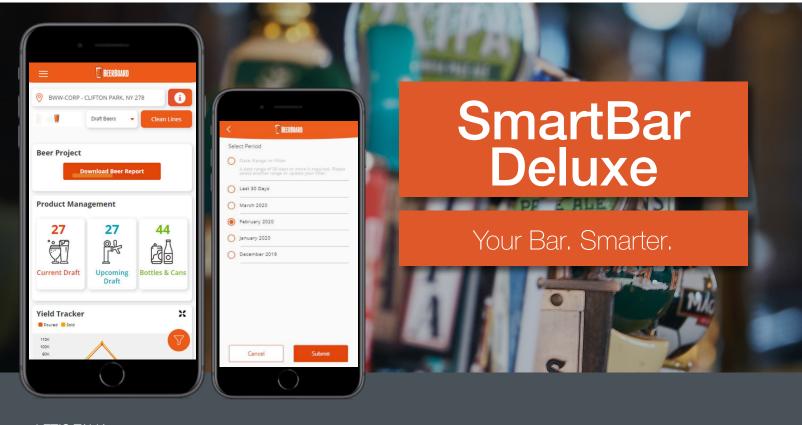

WHAT IS
SMARTBAR

**SmartBar Deluxe** is our industry-leading technology, helping retailers make data-based decisions for their business. Metered yield management, perpetual inventory management, automated ordering and guest-facing merchandising packaged in a user-friendly platform.

Your bar, smarter. SmartBar Deluxe.