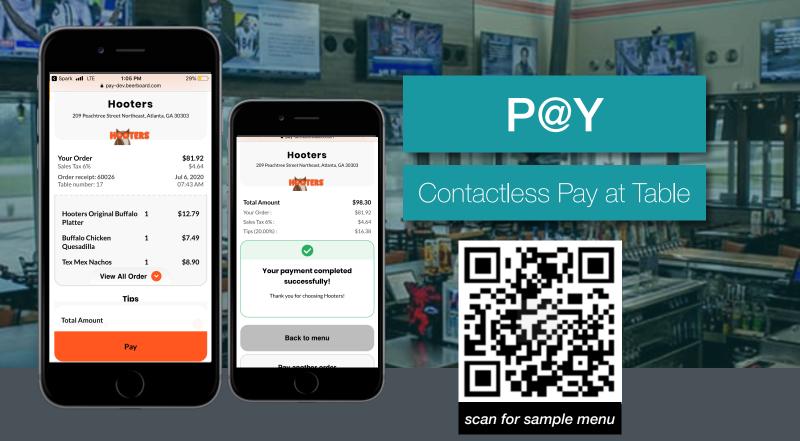

LET'S TALK WHAT IS P@Y?

P@Y consolidates payment acceptance by triggering, directing, and validating all transactions right at the table. Combined with our SmartMenus, you can provide guests a powerful, contactless menuing option.

# Payments Simplified

P@Y simplifies the payment process for retailers, consolidating payment acceptance flow by triggering, directing, and validating transactions right at the table