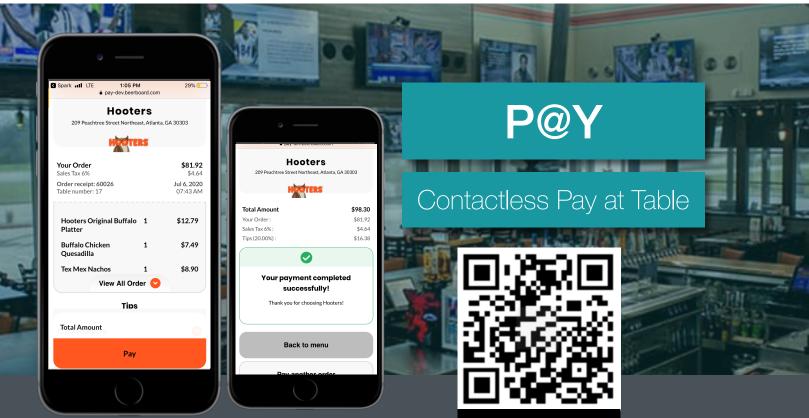

## LET'S TALK WHAT IS P@Y?

P@Y consolidates payment acceptance by triggering, directing, and validating all transactions right at the table. Combined with our SmartMenus, you can provide guests a powerful, contactless menuing option.

BeerBoard's tech can help you solve a new challenge

Seamless integration with your current POS and payment platform. Provide your guests a fast, easy transaction to pay their bill.

SmartMenus is a digital, contactless menu accessed by QR Code. Engage guests by incorporating video and images to highlight your complete menu

P@Y simplifies the payment process for retailers, consolidating payment acceptance flow by triggering, directing, and validating transactions right at the table